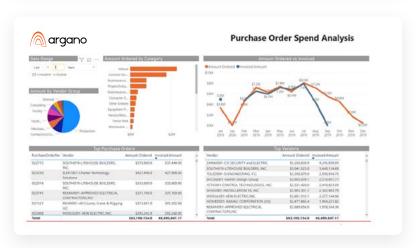

### **Intuitive & Responsive**

In addition to connecting your enterprise by enabling crossorganizational insights, ADI can deliver an immediate deep dive into critical data, making output easy to understand and act on. Through its search and query capabilities, you can use everyday language to gain insights. E.g., simply enter a question like, "What were last year's sales by product by state?" and get a stunning, interactive visualization as an answer.

## Simplicity & Security

While most C-level executives know there's a benefit to systems like Microsoft Power BI, they don't necessarily know how to move from spreadsheets to dashboards: i.e., they don't always know where to find the data they need, or how to act on it when they do find it. ADI puts the exact data they need in front of them, in near real-time, and in a format that's easily understood.