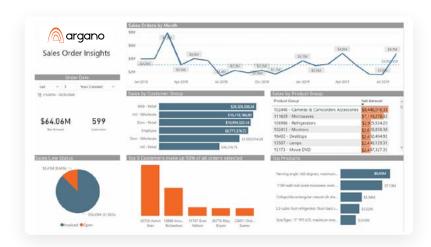

### **Intuitive & Responsive**

In addition to connecting your enterprise by enabling crossorganizational insights, ADI can deliver an immediate deep dive into critical data, making output easy to understand and act on. Through its search and query capabilities, you can use everyday language to gain insights. E.g., simply enter a question like, "What were last year's sales by product by state?" and get a stunning, interactive visualization as an answer.

## Simplicity & Security

While most C-level executives know there's a benefit to systems like Microsoft Power BI, they don't necessarily know how to move from spreadsheets to dashboards: i.e., they don't always know where to find the data they need, or how to act on it when they do find it. ADI puts the exact data they need in front of them, in near real-time, and in a format that's easily understood.