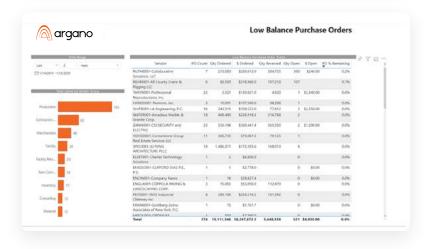

### **Intuitive & Responsive**

In addition to connecting your enterprise by enabling crossorganizational insights, ADI can deliver an immediate deep dive into critical data, making output easy to understand and act on. Through its search and query capabilities, you can use everyday language to gain insights. E.g., simply enter a question like, "What were last year's sales by product by state?" and get a stunning, interactive visualization as an answer.

## Simplicity & Security

While most C-level executives know there's a benefit to systems like Microsoft Power BI, they don't necessarily know how to move from spreadsheets to dashboards: i.e., they don't always know where to find the data they need, or how to act on it when they do find it. ADI puts the exact data they need in front of them, in near real-time, and in a format that's easily understood.